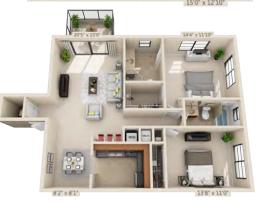

#### CORDOBA II:

2 Bedroom 2 Bath 1360 sq ft

Today's Date:

Today's Rent:

#### CORDOBA:

3 Bedroom 2 Bath 1360 sq ft

Today's Date:

Today's Rent:

Renderings are an artist's conception and are intended only as a general reference. Features, materials, finishes and layouts may be different than shown.

See more floorplans online at livecrystalpalms.com