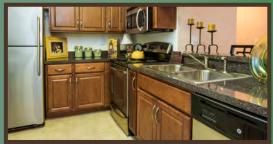

## **Apartment Features**

- Spacious Closets
- Washer and Dryer Included
- Private Screened Patios and Balconies
- Ceramic tile foyers and baths
- Cultured Marble Vanity Tops in Bathrooms
- Dishwasher and Garbage Disposal
- Plank Flooring\*
- Gourmet Kitchen with Stainless Appliances\*
- Pass-Through Bar Available
- Granite Countertops\*
- Refrigerator with Automatic Ice Maker
- Cable Ready
- High Speed Internet Access Available