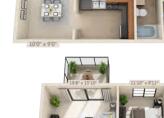

ALAMEDA:

1 Bedroom with Den/2<sup>nd</sup> Bed Option 1 Bath 1050 sq ft

Today's Date:

Today's Rent:

**BANYAN:** 2 Bedroom 2 Bath 1260 sq ft

Today's Date:

Today's Rent: