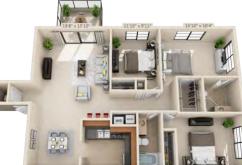

#### CORDOBA:

3 Bedroom 2 Bath 1360 sq ft

Today's Date:

Today's Rent:

Renderings are an artist's conception and are intended only as a general reference. Features, materials, finishes and layouts may be different than shown.