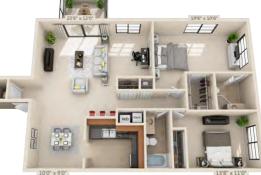

ALAMEDA:

1 Bedroom with Den/2<sup>nd</sup> Bed Option 1 Bath 1050 sq ft

Today's Date:

Today's Rent:

**BANYAN:** 2 Bedroom 2 Bath 1260 sq ft

Today's Date:

Today's Rent:

#### CORDOBA II:

2 Bedroom 2 Bath 1360 sq ft

Today's Date:

Today's Rent:

See more floorplans online at livecrystalpalms.com