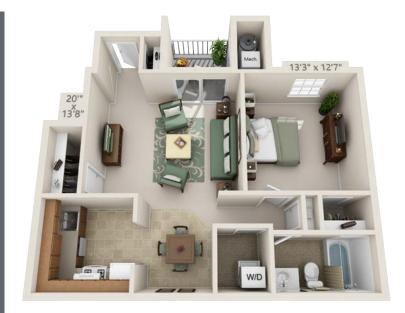

1 BEDROOM: 1 Bed/1 Bath • 866 sq ft

Today's Date \_\_\_\_\_ Today's Rent \_\_\_\_\_

1 BEDROOM DEN: 1 Bed/1 Bath w/den • 957 sq ft

Today's Date \_\_\_\_\_ Today's Rent \_\_\_\_\_

Renderings are an artist's conception and are intended only as a general reference. Features, materials, finishes and layouts may be different than shown.