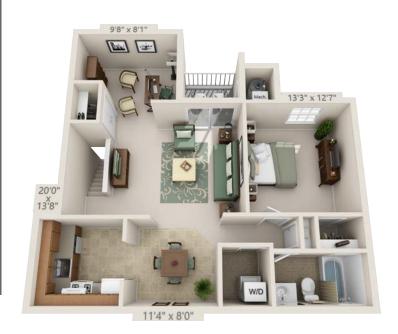

1 BEDROOM: 1 Bed/1 Bath • 866 sq ft

Today's Date \_\_\_\_\_ Today's Rent \_\_\_\_\_

1 BEDROOM DEN: 1 Bed/1 Bath w/den • 957 sq ft

Today's Date \_\_\_\_\_ Today's Rent \_\_\_\_\_

Renderings are an artist's conception and are intended only as a general reference. Features, materials, finishes and layouts may be different than shown.