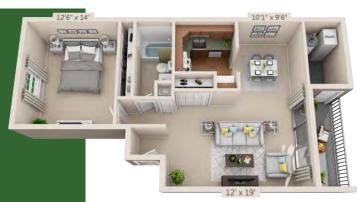

#### **NORRINGTON A:**

2 Bedroom 2 Bath 946 sq ft

Today's Date:

Today's Rent:

# 

3 Bedroom

2 Bath 1286 sq ft

Today's Date:

Today's Rent:

21'8" x 12'6"

11' x 8'6"

Renderings are an artist's conception and are intended only as a general reference. Features, materials, finishes and layouts may be different than shown.