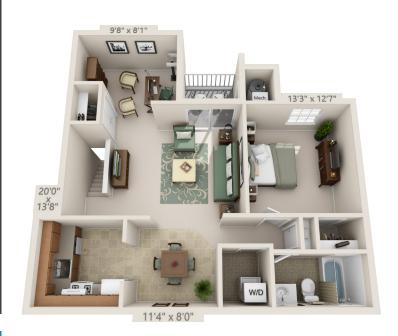

1 BEDROOM: 1 Bed/1 Bath • 866 sq ft

Today's Date \_\_\_\_\_ Today's Rent \_\_\_\_\_

1 BEDROOM DEN: 1 Bed/1 Bath w/den • 957 sq ft

Today's Date \_\_\_\_\_ Today's Rent \_\_\_\_\_

Application Fee: \$50 per applicant