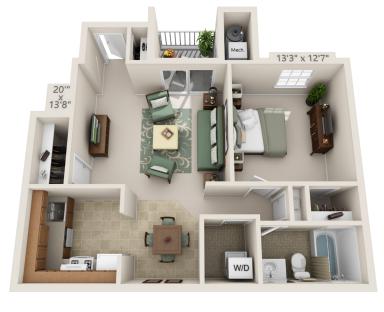

1 BEDROOM: 1 Bed/1 Bath • 866 sq ft

Today's Date \_\_\_\_\_ Today's Rent \_\_\_\_\_

1 BEDROOM DEN: 1 Bed/1 Bath w/den • 957 sq ft

Today's Date \_\_\_\_\_ Today's Rent \_\_\_\_\_

Application Fee: \$50 per applicant