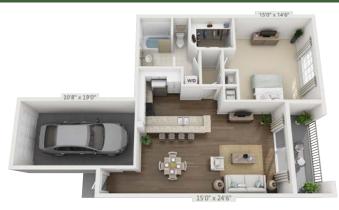

**HAWTHORNE:** 1 Bedroom / 1 Bath • 916 sq ft

Today's Date \_\_\_\_\_ Today's Rent \_\_\_\_\_

FAULKNER: 2 Bedroom / 2 Bath • 1210 sq ft

Today's Date \_\_\_\_\_ Today's Rent \_\_\_\_\_

Application Fee: \$\_\_\_\_\_ per applicant

HEMINGWAY: 3 Bedroom / 2 Bath • 1336 sq ft

Today's Date \_\_\_\_\_ Today's Rent \_\_\_\_\_

Renderings are an artist's conception and are intended only as a general reference. Features, materials, finishes and layouts may be different than shown.