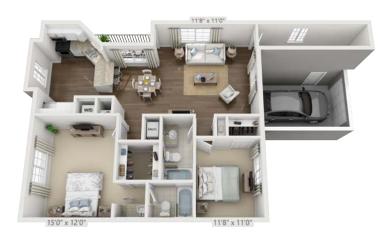

HEMINGWAY: 3 Bedroom / 2 Bath • 1336 sq ft

Today's Date \_\_\_\_\_ Today's Rent \_\_\_\_\_

Renderings are an artist's conception and are intended only as a general reference. Features, materials, finishes and layouts may be different than shown.