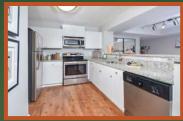

## **Apartment Features**

- Stainless Steel Appliances\*
- Granite Countertops\*
- Air Conditioning
- Ceiling Fan
- Spacious Closets
- Washer & Dryer in Each Home
- Private Garage
- Private Patio or Balcony
- Cable Ready
- High Speed Internet Access Available

\*In Select units