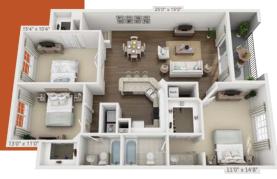

**HAWTHORNE:** 1 Bedroom / 1 Bath • 916 sq ft

Today's Date \_\_\_\_\_ Today's Rent \_\_\_\_\_

FAULKNER: 2 Bedroom / 2 Bath • 1210 sq ft

Today's Date \_\_\_\_\_ Today's Rent \_\_\_\_\_

Application Fee: \$\_\_\_\_\_ per applicant