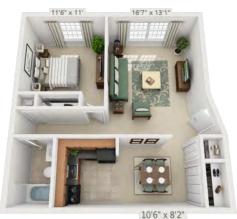

Prices are Subject To Change Equal Housing Opportunity Restrictions Apply.

SMALL STUDIO: 0 Bedroom/1 Bath • 250 sq ft

Today's Date \_\_\_\_

Today's Rent \_\_\_\_\_

1 BEDROOM: 1 Bedroom/1 Bath • 650 sq ft

Today's Date \_\_\_\_