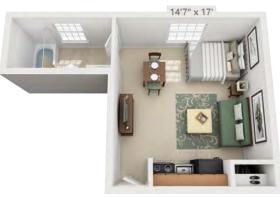

Prices are Subject To Change Equal Housing Opportunity Restrictions Apply.

SMALL STUDIO: 0 Bedroom/1 Bath • 250 sq ft

Today's Date \_\_\_\_

Today's Rent \_\_\_\_\_

1 BEDROOM: 1 Bedroom/1 Bath • 650 sq ft

Today's Date \_\_\_\_