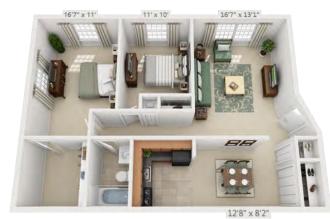

Today's Rent \_\_\_\_\_

2 BEDROOM: 2 Bedroom/1 Bath • 850 sq ft

#### Today's Date \_\_\_\_

Today's Rent \_

Renderings are an artist's conception and are intended only as a general reference. Features, materials, finishes and layouts may be different than shown.

See more floorplans online at **livehatfield.com**