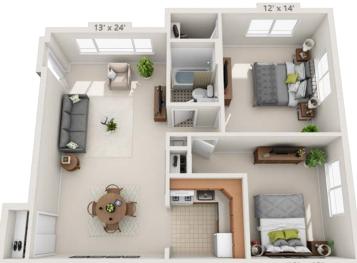

#### 2 BEDROOM: 2 Bedroom/1 Bath • 788 sq ft

Today's Date

Today's Rent

Renderings are an artist's conception and are intended only as a general reference. Features, materials, finishes and layouts may be different than shown.