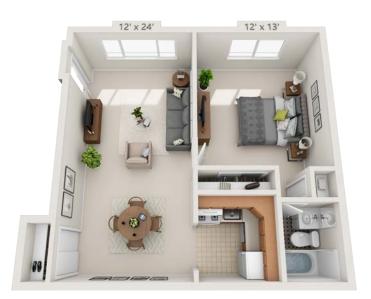

#### **1 BEDROOM:** 1 Bedroom/1 Bath • 640 sq ft

## Today's Date \_\_\_\_\_ Today's Rent \_\_\_\_\_