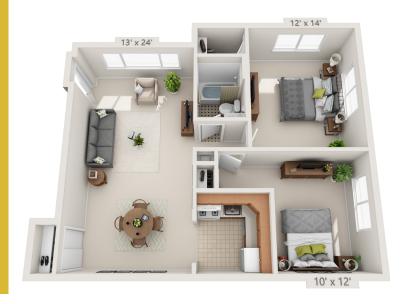

1 BEDROOM: 1 Bedroom/1 Bath • 640 sq ft

Today's Date \_\_\_\_\_ Today's Rent \_\_\_\_\_

2 BEDROOM: 2 Bedroom/1 Bath • 788 sq ft

Today's Date \_\_\_\_\_ Today's Rent \_\_\_\_\_

Application Fee: \$50 per applicant