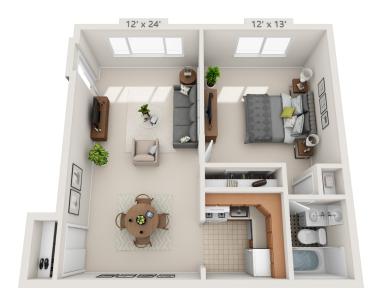

1 BEDROOM: 1 Bedroom/1 Bath • 640 sq ft

Today's Date \_\_\_\_\_ Today's Rent \_\_\_\_\_

2 BEDROOM: 2 Bedroom/1 Bath • 788 sq ft

Today's Date \_\_\_\_\_ Today's Rent \_\_\_\_\_

Application Fee: \$50 per applicant