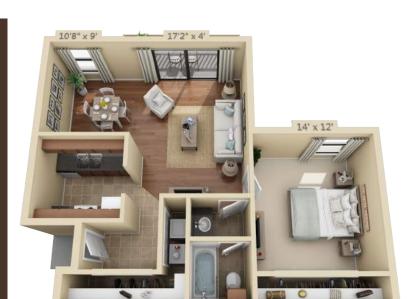

Prices are Subject To Change Equal Housing Opportunity Restrictions Apply.

1 BEDROOM: 1 Bedroom/1 Bath • 800 sq ft

Today's Date \_\_\_\_\_ Today's Rent \_\_\_\_\_

2 BEDROOM: 2 Bedroom/2 Bath • 1102 sq ft