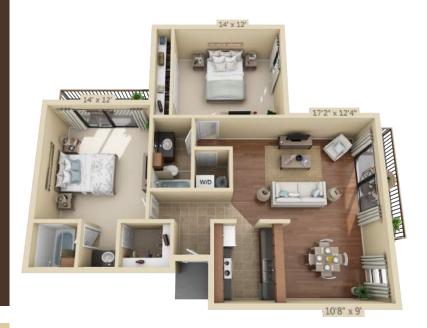

Prices are Subject To Change Equal Housing Opportunity Restrictions Apply.

1 BEDROOM: 1 Bedroom/1 Bath • 800 sq ft

Today's Date \_\_\_\_\_ Today's Rent \_\_\_\_\_

2 BEDROOM: 2 Bedroom/2 Bath • 1102 sq ft