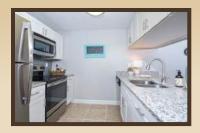

## **Apartment Features**

- Newly renovated apartment homes\*
- Private Balconies or Patios
- Vinyl plank flooring\*
- Spacious Closets
- Washer and Dryer
- Formal Dining Rooms
- Large Kitchen with Open Breakfast Bars
- Built-in microwaves
- Tiled Foyers/Kitchens/Baths
- Cable Ready
- High Speed Internet Access Available