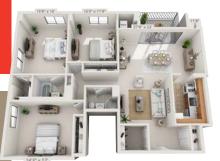

#### THREE BEDROOM

3 Bedroom/2 Bath 1506 sq ft

Today's Date \_\_\_\_\_

Today's Rent

See more floorplans online at livehathaway.com

Application Fee: \$55 per applicant

**Reservation Fee** 

(Applied toward first month's rent): \$125