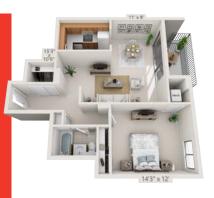

#### **TWO BEDROOM**

2 Bedroom/1 Bath 1189 sq ft

Today's Date

Today's Rent \_\_\_\_\_