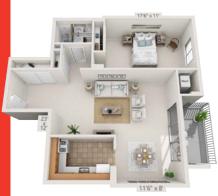

## ONE BEDROOM JUNIOR

1 Bedroom/1 Bath 800 sq ft

Today's Date

Today's Rent \_\_\_\_\_

## ONE BEDROOM DELUXE

1 Bedroom/1 Bath 919 sq ft

Today's Date \_\_\_\_\_

Today's Rent