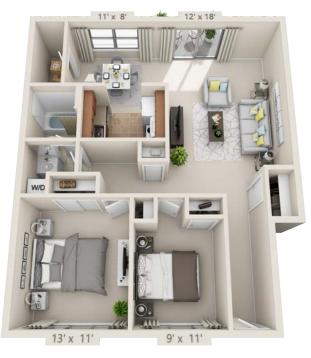

2 BEDROOM: 2 Bedroom/1 Bath • 940 - 988 sq ft

Today's Date \_\_\_\_\_

Today's Rent \_\_\_\_\_