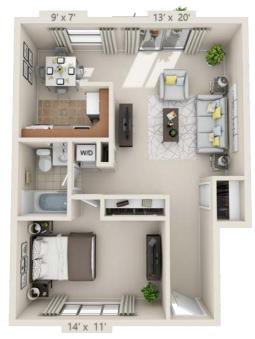

## **Community Features**

- 24 hour emergency Maintenance
- Professionally Managed
- Located in the Neshaminy School District

1 BEDROOM: 1 Bedroom/1 Bath • 728 - 756 sq ft

Today's Date \_\_\_\_\_

Today's Rent \_\_\_\_\_