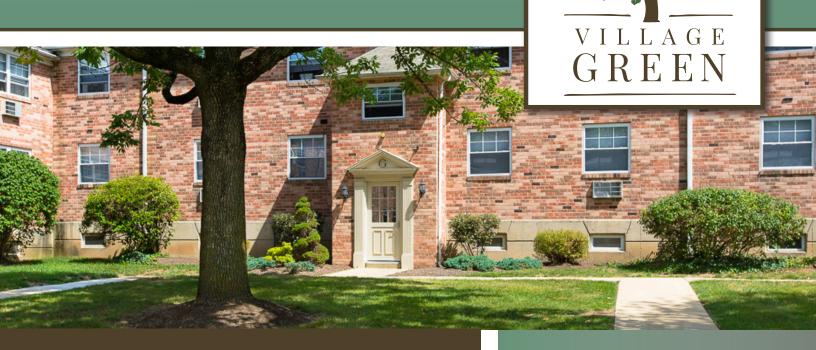

# Finely appointed homes in a peaceful country setting.

Village Green is located in the suburban town of Hatboro, Montgomery County. While living here, experience the peacefulness of the suburbs coupled with the convenience of the city. Located in the Upper Moreland school district, we are close to several local attractions, cinemas and retail outlets.

Transit is made easy via the nearby SEPTA transit train station or the Pennsylvania Turnpike.

Live the lifestyle and take advantage of the location here at Village Green, a community professionally managed by **Scully Company**, managing communities people are proud to call home.