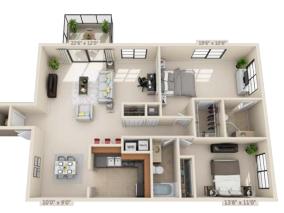

Available
- Granite Countertops\*
- Refrigerator with Automatic Ice Maker
- Cable Ready
- High Speed Internet Access Available

\* In select units only

## **Community Features**

- 24 Hour Emergency Maintenance
- Fitness Center
- Tennis Court
- Basketball Court
- Heated Swimming Pool
- Exclusive Boca Raton Address
- Car Wash Area
- Conveniently Located To I-95,
  Florida Turnpike And The Sawgrass
- Pets Welcome
- Please Call For Breed Restrictions
- Max Pet Weight: 35 Pounds

Application Fee: \$95 per applicant

Reservation Fee: \$250

Non-Refundable Pet Fee (One Time): 1/\$250, 2/\$350

15°0 x 12'10"



#### ALAMEDA:

1 Bedroom with Den/2<sup>nd</sup> Bed Option 1 Bath 1050 sq ft

Today's Date:

Today's Rent:

#### **BANYAN:**

2 Bedroom 2 Bath 1260 sq ft

Today's Date:

Today's Rent:



#### **CORDOBA II:**

2 Bedroom 2 Bath 1360 sq ft

Today's Date:

Today's Rent:



#### **CORDOBA:**

3 Bedroom 2 Bath 1360 sq ft

Today's Date:

Today's Rent:



See more floorplans online at livecrystalpalms.com