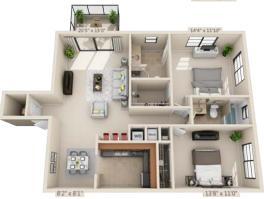

ramic tile foyers and baths
- Cultured Marble Vanity Tops in Bathrooms
- Dishwasher and Garbage Disposal
- Plank Flooring\*
- Gourmet Kitchen with Stainless Appliances\*
- Pass-Through Bar Available
- Granite Countertops\*
- Refrigerator with Automatic Ice Maker
- Cable Ready
- High Speed Internet Access Available

\* In select units only

## **Community Features**

- 24 Hour Emergency Maintenance
- Fitness Center
- Tennis Court
- Basketball Court
- Heated Swimming Pool
- Exclusive Boca Raton Address
- Car Wash Area
- Conveniently Located To I-95,
  Florida Turnpike And The Sawgrass
- Pets Welcome
- Please Call For Breed Restrictions
- Max Pet Weight: 35 Pounds

Application Fee: \$95 per applicant

Reservation Fee: \$250

Non-Refundable Pet Fee (One Time): 1/\$250, 2/\$350

15°0 x 12'10"



#### ALAMEDA:

1 Bedroom with Den/2<sup>nd</sup> Bed Option 1 Bath 1050 sq ft

Today's Date:

Today's Rent:

#### **BANYAN:**

2 Bedroom 2 Bath 1260 sq ft

Today's Date:

Today's Rent:



#### **CORDOBA II:**

2 Bedroom 2 Bath 1360 sq ft

Today's Date:

Today's Rent:



#### **CORDOBA:**

3 Bedroom 2 Bath 1360 sq ft

Today's Date:

Today's Rent:



See more floorplans online at livecrystalpalms.com