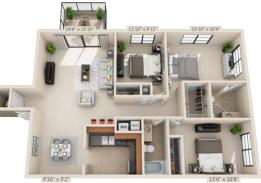

#### **CORDOBA:**

3 Bedroom 2 Bath 1360 sq ft

Today's Date:

Today's Rent:

See more floorplans online at livecrystalpalms.com