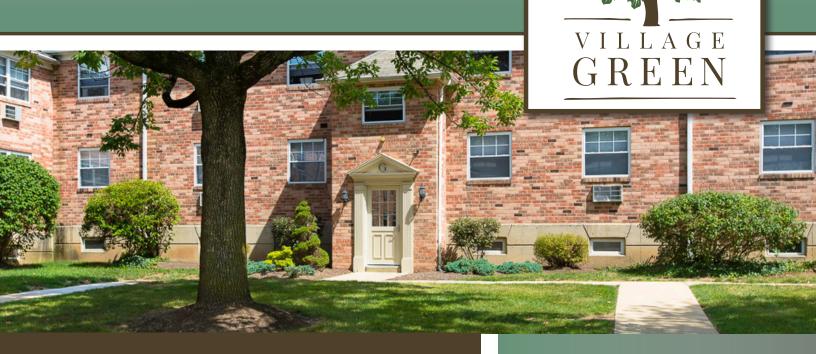

# Finely appointed homes in a peaceful country setting.

Village Green is located in the suburban town of Hatboro, Montgomery County. While living here, experience the peacefulness of the suburbs coupled with the convenience of the city. Located in the Upper Moreland school district, we are close to several local attractions, cinemas and retail outlets.

Transit is made easy via the nearby SEPTA transit train station or the Pennsylvania Turnpike.

Live the lifestyle and take advantage of the location here at Village Green, a community professionally managed by **Scully Company**, managing communities people are proud to call home.