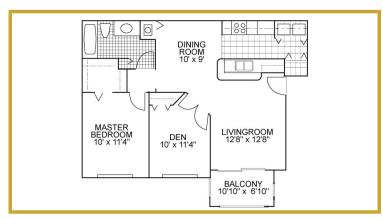

1 pet - \$400 2 pets - \$500

Prices are Subject To Change Equal Housing Opportunity Restrictions Apply.

ARDENEES: 1 Bedroom/1 Bath • 766 sq ft

Today's Date \_\_\_\_\_ Today's Rent \_\_\_\_

FONTENAY: 2 Bedroom/1 Bath • 970 sq ft