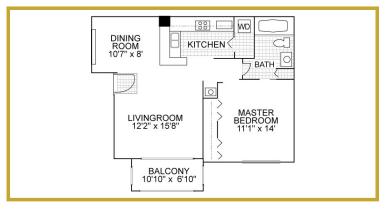

1 pet - \$400 2 pets - \$500

Prices are Subject To Change Equal Housing Opportunity Restrictions Apply.

ARDENEES: 1 Bedroom/1 Bath • 766 sq ft

Today's Date \_\_\_\_\_ Today's Rent \_\_\_\_

FONTENAY: 2 Bedroom/1 Bath • 970 sq ft