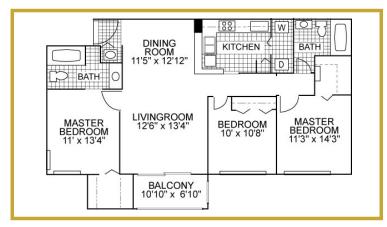

1 pet - \$400 2 pets - \$500

Prices are Subject To Change Equal Housing Opportunity Restrictions Apply.

ARDENEES: 1 Bedroom/1 Bath • 766 sq ft

Today's Date \_\_\_\_\_ Today's Rent \_\_\_\_

FONTENAY: 2 Bedroom/1 Bath • 970 sq ft

Today's Date \_\_\_\_\_ Today's Rent \_\_\_\_

EVIAN: 3 Bedroom/2 Bath • 1,289 sq ft

Today's Date \_\_\_\_\_ Today's Rent \_\_\_\_

See more floorplans online at www.scullycompany.com