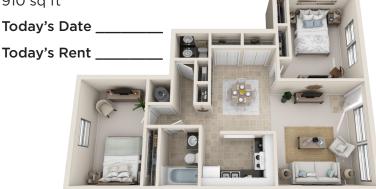

#### **2 BEDROOM PATIO:**

2 Bedroom / 1.5 Bath 910 sq ft

Today's Rent \_\_\_

See more floorplans online at livesetpoint.com

Application Fee: \$60 per applicant

Reservation Fee (Refundable upon move in): \$300