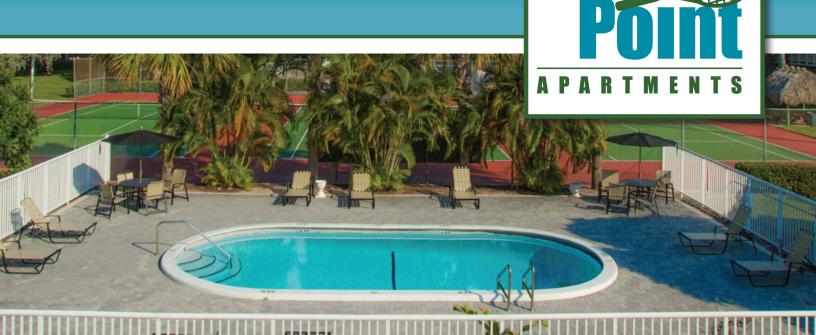

### You CAN have it ALL at Set Point, Oakland Park's premier apartment community.

You can have it all: 2 pools, 3 lighted tennis courts, Tiki huts and gas grills situated in the midst of a lushly landscaped courtyard. Your spacious apartment home features a dishwasher, disposal and central air conditioning. On-site management and 24-hour maintenance service is here for you. Sparkling clean laundry facilities on every floor. Conveniently located close to I-95 and South Florida's most beautiful beaches.

### **Community Features**

- 24-Hour Emergency Maintenance
- Elevator Access
- Renovated Fitness Center
- On-Site Property Management
- Two Pools for Your Convenience
- Three Tennis Courts
- Tiki Huts with Tables for Entertaining
- 12 Convenient Laundry Centers On-site
- New Front-Loading Washing Machines
- Pets Welcome