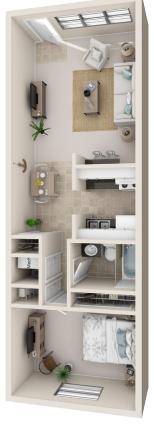

#### 1 BEDROOM:

1 Bedroom / 1 Bath 580 sq ft

Today's Date \_\_\_\_\_

Today's Rent \_\_\_\_\_

Today's Date \_\_\_\_\_

640 sq ft

Today's Rent \_\_\_\_\_