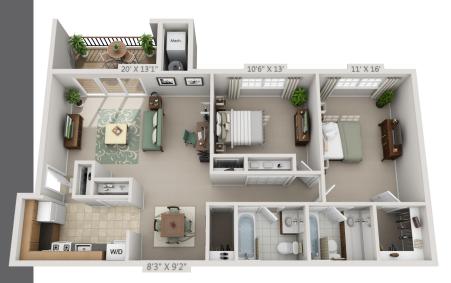

Today's Date \_\_\_\_\_ Today's Rent \_\_\_\_\_

B2: 2 Bedroom/2 Bath • 975 sq ft

Today's Date Today's Rent

See more floorplans online at radnorcrossing.com

(Max 2 pets Per Household): \$300.00 per cat • \$500.00 per dog