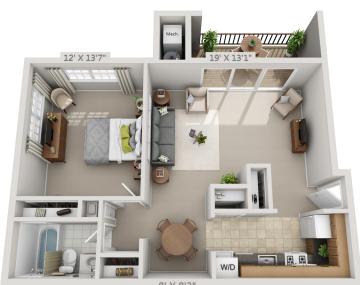

Reservation Fee (Refundable upon move in): \$100.00

Monthly Pet Rent: \$35.00 per cat • \$50.00 per dog

Application Fee: **\$55.00** per applicant

Indoor Parking (Optional): NA

Non-Refundable Pet Fee

A1: 1 Bedroom/1 Bath • 690 sq ft