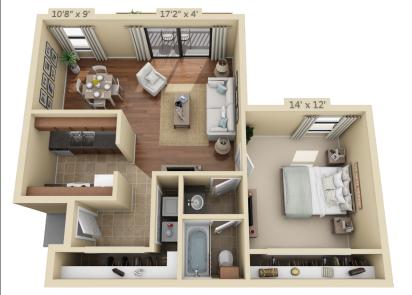

#### 1 BEDROOM: 1 Bedroom/1 Bath • 800 sq ft

Today's Date \_\_\_\_\_ Today's Rent \_\_\_\_\_

2 BEDROOM: 2 Bedroom/2 Bath • 1102 sq ft

Today's Date \_\_\_\_\_ Today's Rent \_\_\_\_\_

See more floorplans online at jacarandaapts.com