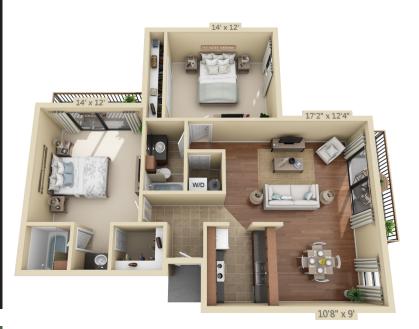

#### 1 BEDROOM: 1 Bedroom/1 Bath • 800 sq ft

Today's Date \_\_\_\_\_ Today's Rent \_\_\_\_\_

2 BEDROOM: 2 Bedroom/2 Bath • 1102 sq ft

Today's Date \_\_\_\_\_ Today's Rent \_\_\_\_\_

See more floorplans online at jacarandaapts.com