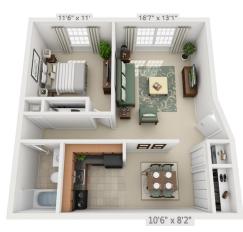

SMALL STUDIO: 0 Bedroom/1 Bath • 250 sq ft

Today's Date \_\_\_\_\_ Today's Rent \_\_\_\_\_

1 BEDROOM: 1 Bedroom/1 Bath • 650 sq ft

Today's Date \_\_\_\_\_ Today's Rent \_\_\_\_

2 BEDROOM: 2 Bedroom/1 Bath • 850 sq ft