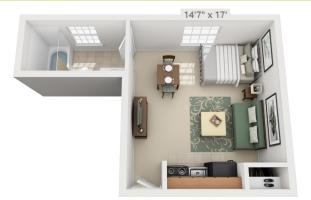

SMALL STUDIO: 0 Bedroom/1 Bath • 250 sq ft

Today's Date \_\_\_\_\_ Today's Rent \_\_\_\_\_

1 BEDROOM: 1 Bedroom/1 Bath • 650 sq ft

Today's Date \_\_\_\_\_ Today's Rent \_\_\_\_

2 BEDROOM: 2 Bedroom/1 Bath • 850 sq ft