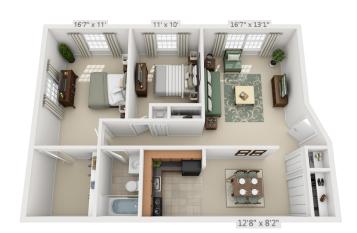

SMALL STUDIO: 0 Bedroom/1 Bath • 250 sq ft

Today's Date \_\_\_\_\_ Today's Rent \_\_\_\_\_

1 BEDROOM: 1 Bedroom/1 Bath • 650 sq ft

Today's Date \_\_\_\_\_ Today's Rent \_\_\_\_

2 BEDROOM: 2 Bedroom/1 Bath • 850 sq ft