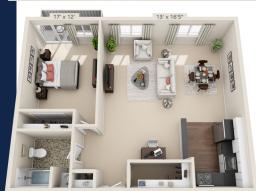

# 1 BEDROOM JUNIOR:

1 Bedroom/1 Bath 670 sq ft

Today's Date:

**Today's Rent:** 