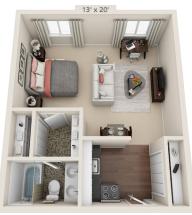

d by Scully Company. Managing communities people are proud to call home.

Call now to schedule appointment 888-963-9957







3801 Conshohocken Ave Philadelphia, PA 19131 www.scullycompany.com











#### **Apartment Features**

- Cooking Gas Included
- Air Conditioning
- Roomy Closets
- Window Treatments
- Upgraded Carpeting and Flooring
- Energy Efficient Windows
- Excellent Views
- Fully Equipped Modern Kitchens
- Cable Ready
- High Speed Internet Access Available

#### **Community Features**

- 24 Hour Lobby Attendant
- 24 Hour Emergency Maintenance
- 24 Hour Fitness Center
- Convenient Laundry Facilities
- Elevator
- Controlled Access
- Attached Garage
- Zipcar on Premises
- On Site Property Management

Application Fees: \$35.00 per applicant

Indoor Parking (Optional): \$55.00









#### STUDIO:

O Bedroom/1 Bath 480 sq ft

Today's Date:

Todav's Rent:

# 1 BEDROOM JUNIOR:

1 Bedroom/1 Bath 670 sq ft

Today's Date:

**Today's Rent:** 

# 1 BEDROOM DELUXE:

1 Bedroom/1 Bath 740 sq ft

Today's Date:

Today's Rent:

### 2 BEDROOM LARGE:

2 Bedroom/1 Bath 932 sq. ft

Today's Date:

Today's Rent:



Reservation Fee (Refundable upon move in): \$100.00