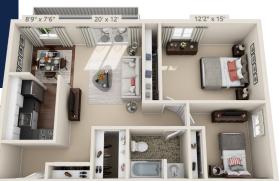

cully Company. Managing communities people are proud to call home.

Call now to schedule appointment 888-963-9957







3801 Conshohocken Ave Philadelphia, PA 19131 www.scullycompany.com











#### **Apartment Features**

- Cooking Gas Included
- Air Conditioning
- Roomy Closets
- Window Treatments
- Upgraded Carpeting and Flooring
- Energy Efficient Windows
- Excellent Views
- Fully Equipped Modern Kitchens
- Cable Ready
- High Speed Internet Access Available

#### **Community Features**

- 24 Hour Lobby Attendant
- 24 Hour Emergency Maintenance
- 24 Hour Fitness Center
- Convenient Laundry Facilities
- Elevator
- Controlled Access
- Attached Garage
- Zipcar on Premises
- On Site Property Management

Application Fees: \$35.00 per applicant

Indoor Parking (Optional): \$55.00









#### STUDIO:

O Bedroom/1 Bath 480 sq ft

Today's Date:

Todav's Rent:

# 1 BEDROOM JUNIOR:

1 Bedroom/1 Bath 670 sq ft

Today's Date:

**Today's Rent:** 

# 1 BEDROOM DELUXE:

1 Bedroom/1 Bath 740 sq ft

Today's Date:

Today's Rent:

### 2 BEDROOM LARGE:

2 Bedroom/1 Bath 932 sq. ft

Today's Date:

Today's Rent:



Reservation Fee (Refundable upon move in): \$100.00