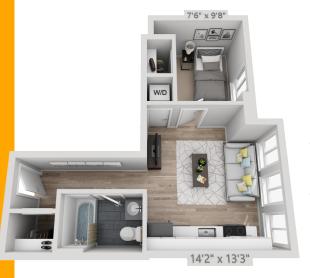

STUDIO WITH DEN:

1 Bedroom 1 Bath 644-881 sq ft

Today's Date:

Today's Rent:

1 BEDROOM:

1 Bedroom 1 Bath 434-1,161 sq ft

Today's Date:

Today's Rent: