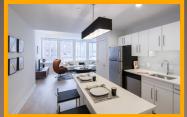

## **Apartment Features**

- Enhanced Penthouse level finish on 23/24 floors
- Washer and dryer in every apartment
- Stainless steel appliances, including a glass top electric range and microwave
- Kitchen features include sleek high gloss white cabinets with soft close drawers and doors with Quartz countertops and island
- Carpeting in bedrooms
- Baths with sleek, high gloss cabinets and quartz countertops, glazed 12x12 porcelain tile
- Glass-tile, kitchen backsplash

## **Community Features**

- Sky Deck with 360° View, Includes Grilling Station, and Outdoor Living Area with Fireplaces
- Full Service Concierge Services
- Private Dining Room with Fireplace and Kitchen
- Business Center with Computers, Printers, Conference Rooms with A/V Capabilities
- Charging Stations for Electric Cars
- Valet Parking
- 24 hour emergency maintenance
- Flevator
- Wellness Floor Featuring a Yoga Studio, Cardio, Weights, TRX & Boxing
- Club Level with Kitchen, Billiards,
  Flat-Screen TVs and Large Screen Media
  Room for Private Parties
- On-Site Personal Trainer and nutritionist available• Pets welcome