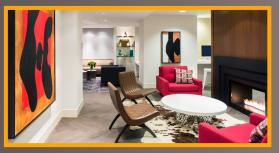

## **Community Features**

- Sky Deck with 360° View, Includes Grilling Station, and Outdoor Living Area with Fireplaces
- Full Service Concierge Services
- Private Dining Room with Fireplace and Kitchen
- Business Center with Computers, Printers, Conference Rooms with A/V Capabilities
- Charging Stations for Electric Cars
- Valet Parking
- 24 hour emergency maintenance
- Flevator
- Wellness Floor Featuring a Yoga Studio, Cardio, Weights, TRX & Boxing
- Club Level with Kitchen, Billiards,
  Flat-Screen TVs and Large Screen Media
  Room for Private Parties
- On-Site Personal Trainer and nutritionist available• Pets welcome