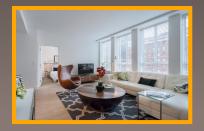

## **Apartment Features**

- Enhanced Penthouse level finish on 23/24 floors
- Washer and dryer in every apartment
- Stainless steel appliances, including a glass top electric range and microwave
- Kitchen features include sleek high gloss white cabinets with soft close drawers and doors with Quartz countertops and island
- Carpeting in bedrooms
- Baths with sleek, high gloss cabinets and quartz countertops, glazed 12x12 porcelain tile
- Glass-tile, kitchen backsplash

## **Community Features**

- Sky Deck with 360° View, Includes Grilling Station, and Outdoor Living Area with Fireplaces
- Full Service Concierge Services
- Private Dining Room with Fireplace and Kitchen
- Business Center with Computers, Printers, Conference Rooms with A/V Capabilities
- Charging Stations for Electric Cars
- Valet Parking
- 24 hour emergency maintenance
- Flevator
- Wellness Floor Featuring a Yoga Studio, Cardio, Weights, TRX & Boxing
- Club Level with Kitchen, Billiards,
  Flat-Screen TVs and Large Screen Media
  Room for Private Parties
- On-Site Personal Trainer and nutritionist available• Pets welcome