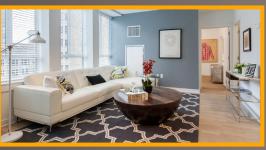

## **Apartment Features**

- Enhanced Penthouse level finish on 23/24 floors
- Washer and dryer in every apartment
- Stainless steel appliances, including a glass top electric range and microwave
- Kitchen features include sleek high gloss white cabinets with soft close drawers and doors with Quartz countertops and island
- Carpeting in bedrooms
- Baths with sleek, high gloss cabinets and quartz countertops, glazed 12x12 porcelain tile
- Glass-tile, kitchen backsplash