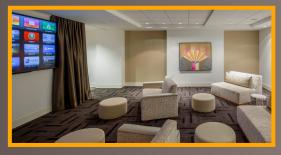

## **Community Features**

- Sky Deck with 360° View, Includes Grilling Station, and Outdoor Living Area with Fireplaces
- Full Service Concierge Services
- Private Dining Room with Fireplace and Kitchen
- Business Center with Computers, Printers, Conference Rooms with A/V Capabilities
- Charging Stations for Electric Cars
- Valet Parking
- 24 hour emergency maintenance
- Flevator
- Wellness Floor Featuring a Yoga Studio, Cardio, Weights, TRX & Boxing
- Club Level with Kitchen, Billiards,
  Flat-Screen TVs and Large Screen Media
  Room for Private Parties
- On-Site Personal Trainer and nutritionist available• Pets welcome