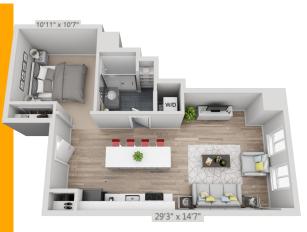

STUDIO WITH DEN:

1 Bedroom 1 Bath 644-881 sq ft

Today's Date:

Today's Rent:

1 BEDROOM:

1 Bedroom 1 Bath 434-1,161 sq ft

Today's Date:

Today's Rent: