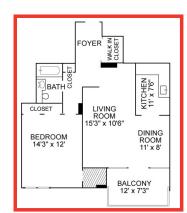

CLOSET

BEDROOM 12'3" x 11'9"

BEDROOM

18'- 6"x 11'

2 Bedrooms, 2 Baths

BEDROOM 14'3" x 12'

BEDROOM 15'6" x 12'

LIVING ROOM

23'x 12'

KITCHEN 11'x 7'- 6"

DINING ROOM

BALCONY 12' x 7' - 3"

FOYER WALK IN

11'- 6"x 8

### TWO BEDROOM

2 Bedroom/2 Bath 1238 sq ft

Today's Date \_\_\_\_\_

Today's Rent \_\_\_\_\_