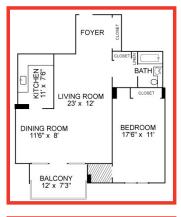

## ONE BEDROOM DELUXE

1 Bedroom/1 Bath 919 sq ft

Today's Date \_\_\_\_\_

Today's Rent \_\_\_\_\_

### THREE BEDROOM

3 Bedroom/2 Bath 1506 sq ft

Today's Date \_\_\_\_\_

Today's Rent \_\_\_\_\_

KITCHEN 11' X 7'6"

> DINING ROOM

> > BALCONY 12' x 7'3"

> > > See more floorplans online at livehathaway.com