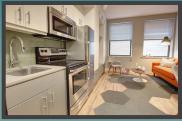

# **Apartment Features**

- Walk Score of 100
- Center City Views
- Washer and Dryer in Unit
- Unique Layouts
- Smart Thermostats
- Stainless Steel Appliances
- Quartz Counter Tops