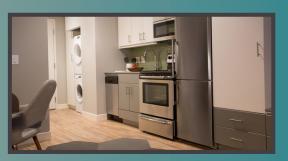

# **Apartment Features**

- Walk Score of 100
- Center City Views
- Washer and Dryer in Unit
- Unique Layouts
- Smart Thermostats
- Stainless Steel Appliances
- Quartz Counter Tops