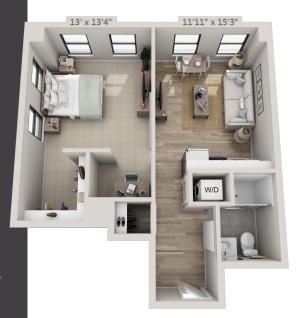

t right now – when you need it most. Avenir is an apartment community professionally managed by **Scully Company**.







Call now to schedule appointment 877-931-8252

42 South 15th Street Philadelphia, PA 19102 avenirphilly.com











# **Apartment Features**

- Walk Score of 100
- Center City Views
- Washer and Dryer in Unit
- Unique Layouts
- Smart Thermostats
- Stainless Steel Appliances
- Quartz Counter Tops

# 13'3" x 20'7"

### **STUDIO:**

O Bedroom 1 Bath 424 sa ft

Today's Date:

Today's Rent:

## **Community Features**

- Fitness Center & ScullyFit Cardio Experience
- Screening Room
- Conference Room & Think Suites
- Resident Lounge
- Indoor Bike Storage & Cycle Stations
- Individual Storage
- 24 Hour Concierge with Package Service
- Close Proximity to Transportation Hub



# 1 BEDROOM GRAND:

1 Bedroom 1 Bath 619 sq ft

Today's Date:

Today's Rent:



### 2 BEDROOM:

2 Bedroom 2 Bath 1,049 sq ft

Today's Date:

Today's Rent:

Application Fee: \$50 per applicant

Reservation Fee: \$500

Storage Facilities: \$35-\$50/mth

Monthly Pet Rent: \$40

Non-Refundable Pet Fee: \$350



See more floorplans online at avenirphilly.com

Prices are Subject To Change Equal Housing Opportunity Restrictions Apply