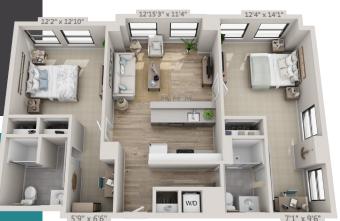

### 2 BEDROOM:

2 Bedroom 2 Bath 1,049 sq ft

Today's Date:

Today's Rent:

Application Fee: \$50 per applicant

Reservation Fee: \$500

Storage Facilities: \$35-\$50/mth

Monthly Pet Rent: \$40